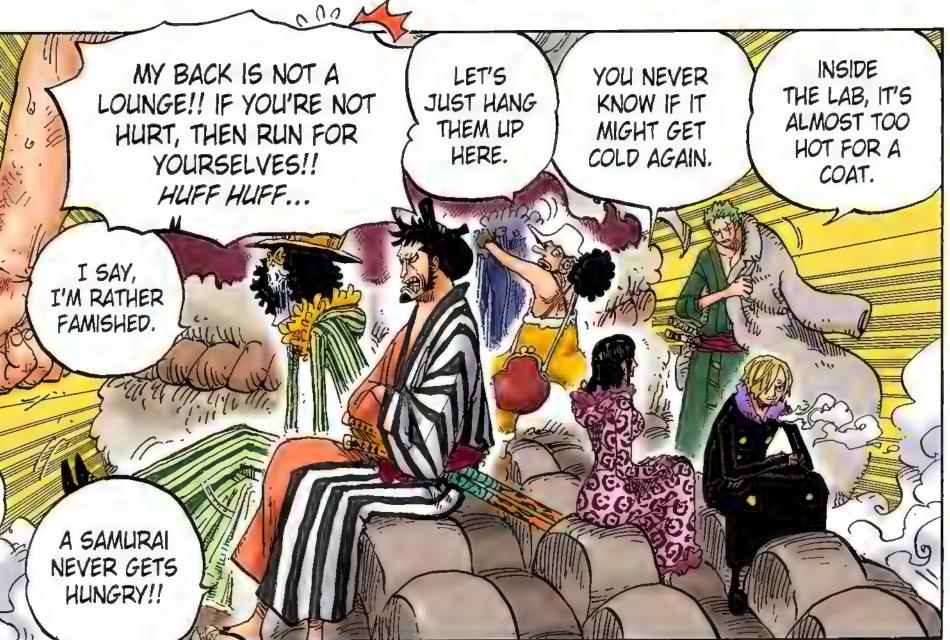

wear Breast-Bands like a normal person. Oh, right... Forgot to mention, the SBS is starting.

Q: Is Usopp's nose made of *chikuwa* fish sausage? Let's ask Usopp!!

--Howaichi

A: I don't think so. It's not chikuwa, right, Usopp? Usopp: It's chikuwa.

A: It is?!! 3 (Fifteen years, and I had no idea) Gwehhehheh.



Here's a quiz! Identify that silhouette! Which one is Vergo?
\* Included among the others are Bon Clay and Lulu.

--N.I.K.U.

A: I've got the answer!

(A) Vergo with hamburger patty stuck to his face!

(B) Vergo after he ate the patty!

(C) Vergo with a shuriken stuck in his head!

Q: The answer is (A). B is Bon Clay, C is Lulu.









# Chapter 680: G-5 COMMANDER VERGO THE BAMBOO DEMON



CARIBOU'S NEW WORLD KEE HEE HEE, VOL. 6: "ACROSS THE SEA AT FISH-MAN SPEED!!"



































































































Q: In Chapter 656, Zolo has a really cool scene killing a dragon with Death Lion Song, and I noticed that it bears a strong resemblance to the scene of Ryuma the samurai beating a dragon in the pre-One Piece short manga "Monsters" that appears in your short story collection, Wanted! Did that scene hold a lot of meaning for you, Mr. Oda?

--Ono Rose Town People

A: Wow! I'm surprised you noticed something from so long ago. When I was doing the dragon-slicing scene in Punk Hazard, it did remind me of the short story "Monsters" that I drew almost twenty years ago.

All I really remember is that Ryuma the protagonist was something of an original model for Zolo, and he sliced a dragon in half in a big huge p